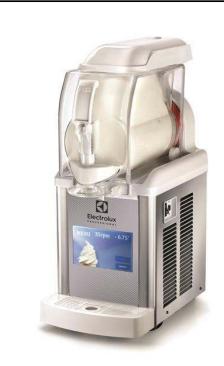

## Frozen Frozen granita, creams and soft-ice cream dispenser with 1 bowl and touch screen, UK plug

| ITEM #  |  |
|---------|--|
| MODEL # |  |
| NAME #  |  |
| SIS #   |  |
| AIA#    |  |

562528 (GT1TR290)

## **Main Features**

- Can dispense up to 5 products among soft ice cream, frozen yogurt, chilled coffee cream, sorbet or slush.
- Can be used in specialised ice cream shops to dispense products specifically conceived for particular customer categories, like celiac or people who are lactose intolerant. Producing ice-cream with this equipment prevents any contamination, as the bowls d
- Ideal for bars, restaurants, hotels, cafeterias and catering companies for the production of delicious desserts and chilled specialties.
- The ITANK ™ Technology prevents ice accumulation on the outer side of the bowl.
- Menu is available in Italian and English, but other languages can be programmed as well.
- Customizable touch screen display.
- Easy to use thanks to the adjustable push button control panel: when pressing it the rotation spees raises and the product is pushed out easily.