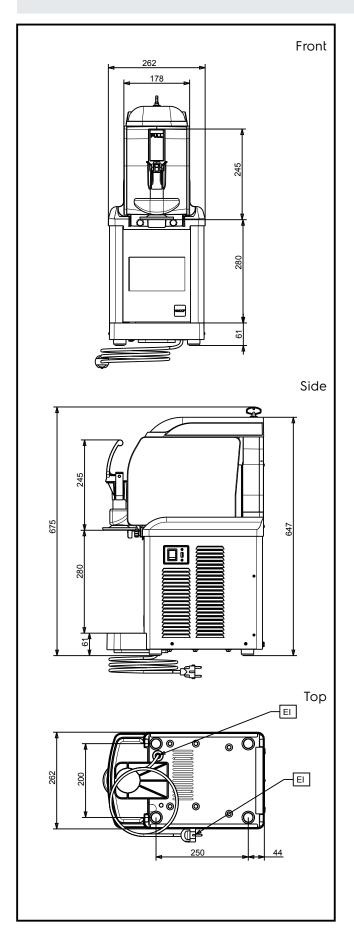

APPROVAL:

**Electric** 

**Supply voltage:** 220-240 V/1 ph/50 Hz

Electrical power max.: 0.385 kW

**Key Information:** 

Net weight: 28 kg

Sustainability

**Refrigerant type**: R290 **Refrigerant weight**: 62 g